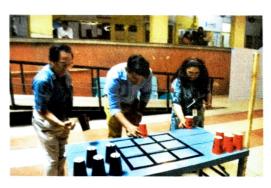

Miniamusement Game\_Lag Jaa Nishane

Participant in Phoonkh Lo game

Staff trying their hands on Tic Tac Toe

Student trying hands on Kheech na Halke

Event No. 5: Student Symposium based on the Essence of Democracy was conducted under topics such as Citizenship and National Identity; Civil Liberties & Denial of access to E-resources on 31<sup>st</sup> January, 2020.