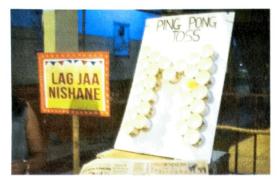

amale

Dr. Kamala Srinivas Chairperson Value Lab Association

Principal

SIES College of Arts, Science & Commerce (Autonomous) Sion (West), Mumbai - 400 022.

Event No 4: "Mini-amusement Park" based on amusement park theme had individual and group games with value of fun and joy on 3<sup>rd</sup> January, 2020.

Miniamusement Game\_Lag Jaa Nishane

Participant in Phoonkh Lo game

Staff trying their hands on Tic Tac Toe

Student trying hands on Kheech na Halke

Event No. 5: Student Symposium based on the Essence of Democracy was conducted under topics such as Citizenship and National Identity; Civil Liberties & Denial of access to E-resources on 31<sup>st</sup> January, 2020.